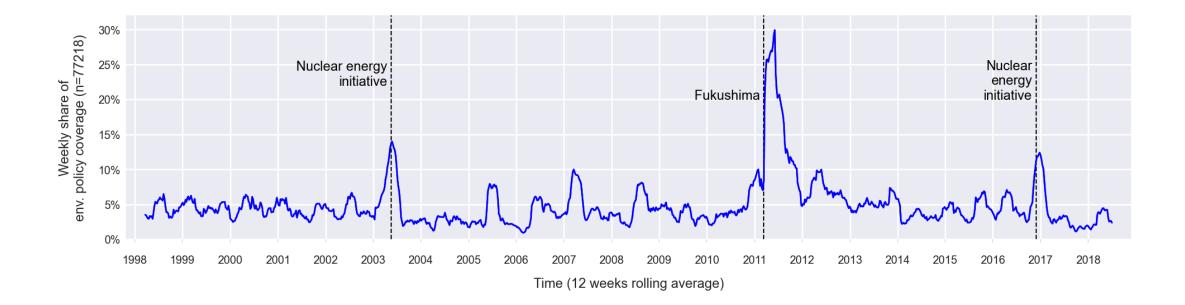

# **Research Questions**

- **RQ1:** How **salient** was environmental policy in Swiss media from 1998 to 2018?
- RQ2: Which themes and topics can be identified in Swiss media coverage about environmental policy?
- **RQ3:** How **prevalent** were these themes and topics between 1998 and 2018?
- RQ4: To what extent does this media coverage correspond with actual developments in environmental policy?

### **Results: Weekly Share of total News Coverage**