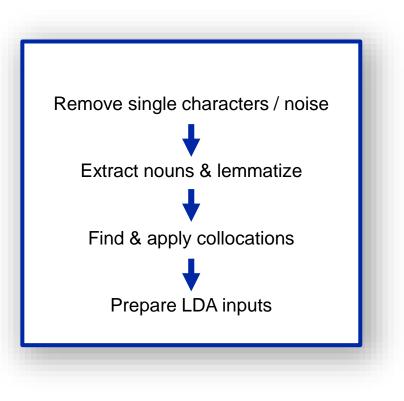

### Method: Topic Model with latent Dirichelet allocation Algorithm

GRADUATE INSTITUTE GENEVA GENEVA GRADUATE INSTITUT DE HAUTES ÉTUDES INTERNATIONALES GRADUATE INSTITUTE OF INTERNATIONAL AND OF INTERNATIONAL AND OF INTERNATIONAL AND OF INTERNATIONAL AND