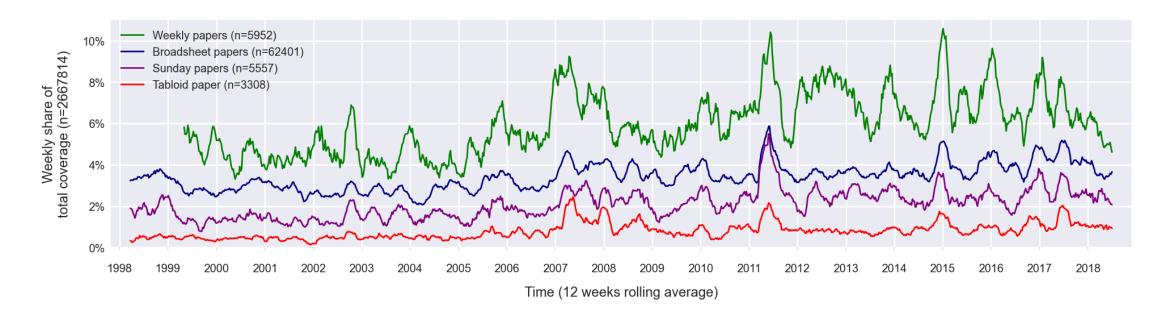

unday papers:

- Sonntagsblick (1'607)
- Sonntagszeitung (3'959)

#### Weekly papers:

- Wochenzeitung (3'176
- Weltwoche (2'776)

| Ч | NEWS            |
|---|-----------------|
|   | $\equiv \equiv$ |

Main sample

#### 77'218 articles

- average > 6 environmental terms per article
- average 600 words per article



**Department of Communication and Media Research** 

### Method: Topic Model with latent Dirichelet allocation Algorithm





GRADUATE INSTITUTE GENEVA GENEVA GRADUATE INSTITUT DE HAUTES ÉTUDES INTERNATIONALES GRADUATE INSTITUTE OF INTERNATIONAL AND OF INTERNATIONAL AND OF INTERNATIONAL AND OF INTERNATIONAL AND

fög Research Center for the Public Sphere and Society

#### **Department of Communication and Media Research**

### **Results: Weekly Share of total News Coverage**







#### Themes

|                         | Number of | share of  | avg. keyw. | coherence |             |
|-------------------------|-----------|-----------|------------|-----------|-------------|
| Theme                   | topics    | documents | count      | score     | consistency |
| Sustainable Development | 2         | 13%       | 7.25       | 0.51      | . 41%       |
| Mobility & Transport    | 3         | 10%       | 5.45       | 0.72      | . 78%       |
| Climate                 | 2         | 11%       | 14.09      | 0.74      | 50%         |
| Energy                  | 4         | 17%       | 8.37       | 0.71      | 53%         |
| Land use & Natural      |           |           |            |           |             |
| Resources               | 11        | 34%       | 6