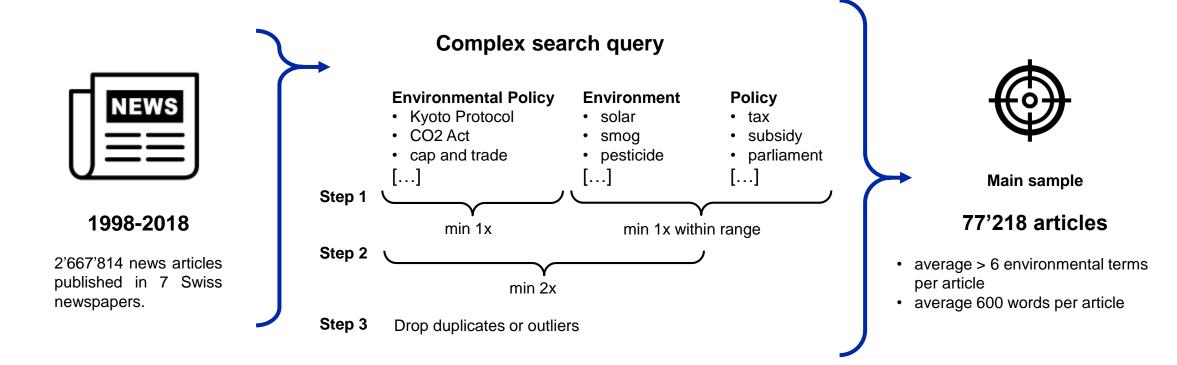

# Method: media sample (1)

GRADUATE INSTITUTE GENEVA GRADUATE INSTITUT DE HAUTES ÉTUDES INTERNATIONALES ET DU DÉVELOPPEMENT GRADUATE INSTITUTE OF INTERNATIONAL AND DEVELOPMENT STUDIES

Research Center for the Public Sphere and Society

# Method: media sample (2)

#### **Broadsheet papers:**

- Neue Zürcher Zeitung (39'296)
- Tages Anzeiger (23'105)

#### Tabloid paper:

• Blick (3'308)

#### Sunday papers:

- Sonntagsblick (1'607)
- Sonntagszeitung (3'959)

#### Weekly papers:

- Wochenzeitung (3'176
- Weltwoche (2'776)

| Ч | NEWS            |
|---|-----------------|
|   | $\equiv \equiv$ |

Main sample

#### 77'218 articles

- average > 6 environmental terms per article
- average 600 words per article

**Department of Communication and Media Research** 