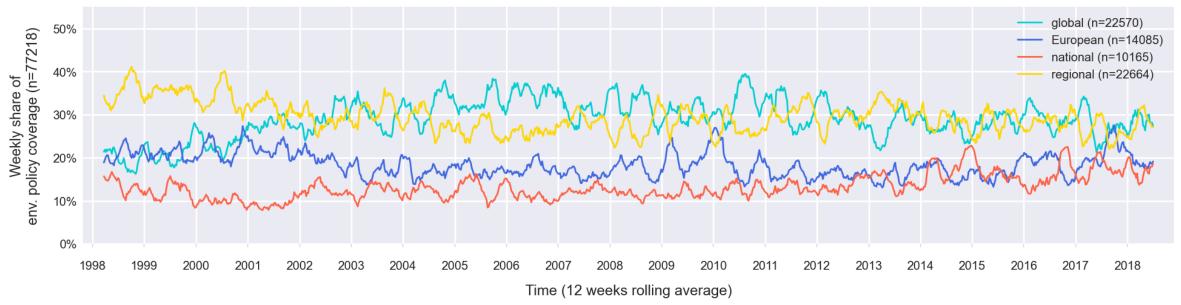

sts) (Bonfadelli, 2016; Kristiansen & Bonfadelli, 2014; Stauffacher et al., 2015)
  - Democratic processes (elections, political initiatives, referenda) (see Marcinkowski & Donk, 2012; Udris et al., 2015).
  - Actual governance process or judicial decisions (decisions in government and parliament)
- Weekly and broadsheet papers leading, Sunday and tabloid papers tend to jump on the news-cycle (Jarren & Vogel, 2011; Russ-Mohl, 2008, Boykoff, 2007)

#### Limitations

- time-intensive process
- instability of the models



GRADUATE INSTITUTE INSTITUTE GENEVA GRADUATE INSTITUTE GRADUATE INSTITUTE OF INTERNATIONALE AND DEVELOPMENT STITUTE OF INTERNATIONIAL AND DEVELOPMENT STUDIES **TOS** Research Center for the Public Sphere and Society

#### **Department of Communication and Media Research**



### What next?

- More detailed analysis of topics and their drivers
  - Explore **issue competition** and external factors
  - Actors and geographic entities through Named Entity Recognition
  - Valence of coverage through **sentiment analysis**

- Combine analysis with data on **venture capital** deals in Switzerland
- Explore if/how media attention affects **voting behavior**



GRADUATE INSTITUTE GENEVA GRADUATE INSTITUT DE HAUTES ÉTUDES INTERNATIONALES ET DU DÉVELOPPEMENT GRADUATE INSTITUTE OF INTERNATIONAL AND DEVELOPMENT STUDIES

Research Center for the Public Sphere and Society

### **Thank You for your Attention!**

#### **Discussion:**

- what can investors, policymakers and market actors learn from this project?
- What would they still like to get a better understanding of?

#